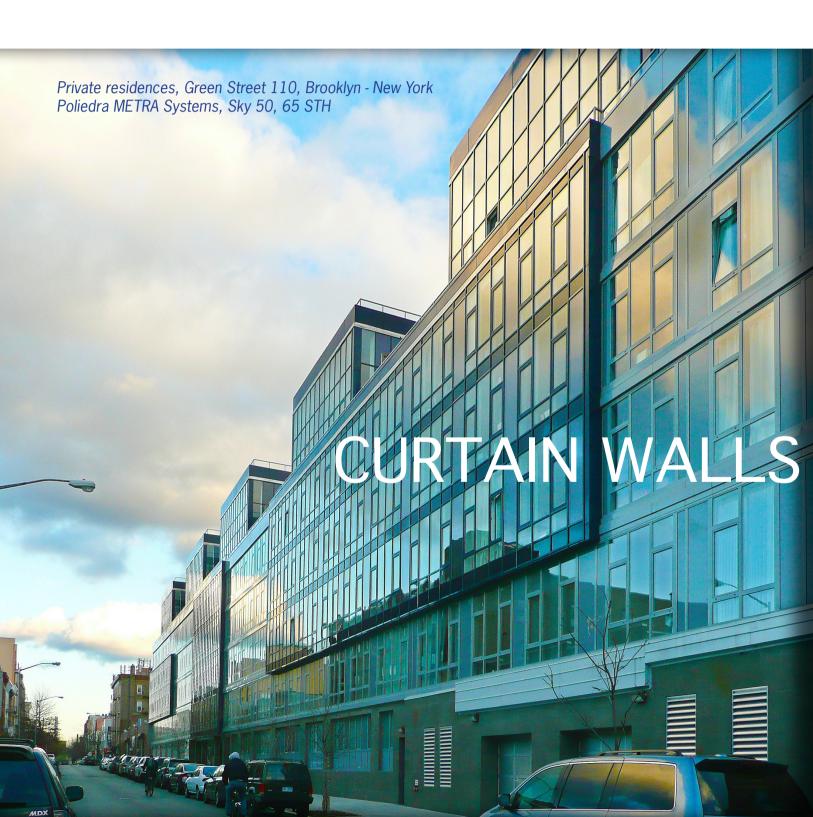

#### **CURTAIN WALLS**

which are the result of a perfect combination between modern architecture and technology (energy storage systems).

Bringing buildings back to life through the use of noble materials such as glass, aluminium, Rockpanel, Abet Meg and sandwich panels. Giving an old building a modern touch.

Thanks to stick, structural or semi-structural glazing systems, we are able to adapt the technique to the architectural definition of all the buildings. Our competence has gained over the years a leading role in establishing on the national and international market, especially in India and United States.