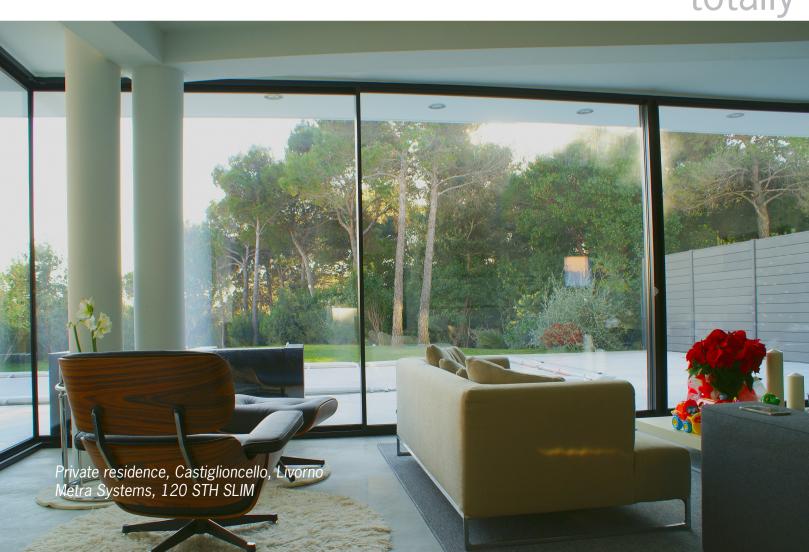

URES



# long-lasting quality

Timber quality and aluminium resistance. This is the Aluminium-wood system. A perfect combination which enables us to use aluminium for the exterior part while covering the interior part with a thick layer of solid wood. Aluminium frames

are exceptionally resistant to corrosion, a remarkable aspect that guarantees an extended lifespan. On the other hand, wood – with its natural colours – keeps the living space comfortably warm.





Caffè Mediceo, Borgo San Lorenzo, Florence Metra Systems, 65 HES e 150 STH HES

Galeotti Srl Automatic precision turning shop, Scarperia e S. Piero (Florence) Facade accomplished with Poliedra METRA Systems, SKY 50 CV, 65 STH









RIFLE srl offices, Barberino di Mugello, Florence Aluminium interior office walls

## totally





customizable

### aluminium INTERIOR DOORS

#### **ADDING**



**AUOY OT** 

Interior doors undoubtedly add value to your house. Rontini e Boni doors are elegant, solid and reliable. Each door – made from aluminium – is totally customizable, allowing our company to meet any customers' needs.



#### **SHUTTERS**

Aluminium is a durable, lightweight and high-strenght metal. Thanks to all these excellent properties is now the second most widely used metal in the world. Relying on this, Rontini e Boni can realize any sort of sizes for your shutters, boasting the best thermal performances and low maintance features.

#### **MOSQUITO NETS**

A mosquito net offers protection against mosquitos, flies and insects. Rontini e Boni mosquito nets are specifically designed and tested to favour hous