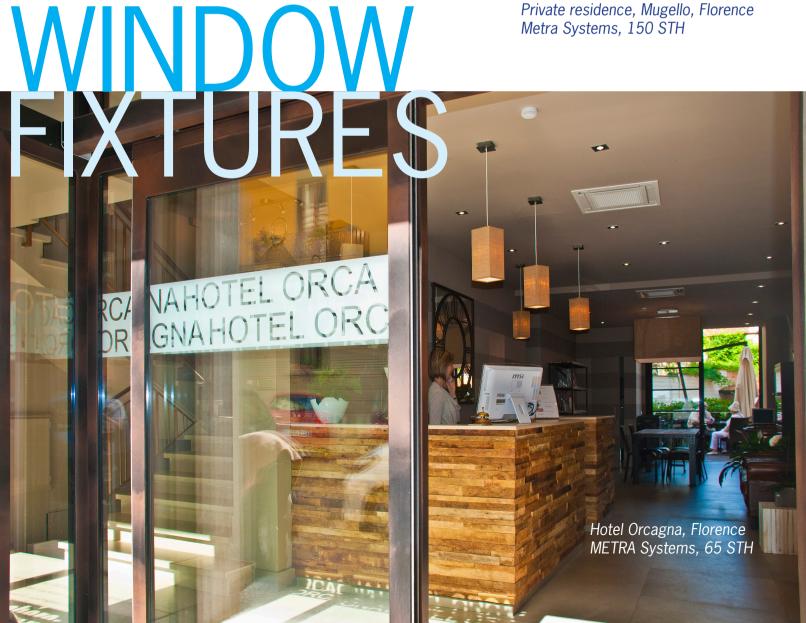

### aluminium WINDOWS

Rontini e Boni windows are available in a wide range of styles, configurations and sizes. With our windows we are sure to supply a window that suits your requirements in terms of beauty, quality, durability and performance. Our windows can meet any demands of sound reduction, heat-insulation and burglary resistance.

# WINDOW

Rontini e Boni window fixtures enhance

# FIXTURES