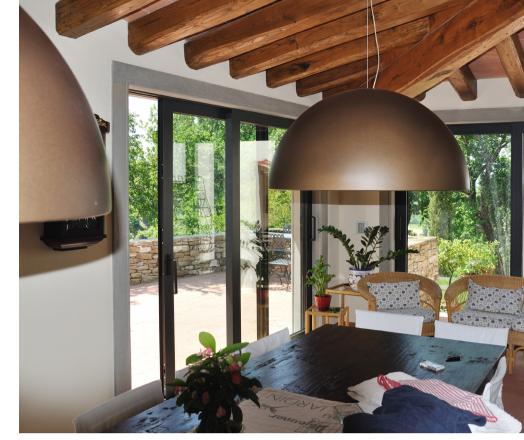

# long-lasting quality

Timber quality and aluminium resistance. This is the Aluminium-wood system. A perfect combination which enables us to use aluminium for the exterior part while covering the interior part with a thick layer of solid wood. Aluminium frames

are exceptionally resistant to corrosion, a remarkable aspect that guarantees an extended lifespan. On the other hand, wood – with its natural colours – keeps the living space comfortably warm.

Caffè Mediceo, Borgo San Lorenzo, Florence Metra Systems, 65 HES e 150 STH HES