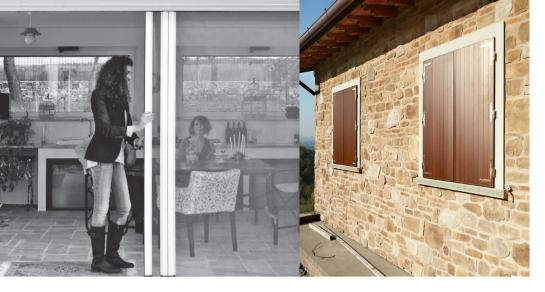

#### **MOSQUITO NETS**

A mosquito net offers protection against mosquitos, flies and insects. Rontini e Boni mosquito nets are specifically designed and tested to favour house brightness and ventilation. We have various styles of bespoke mosquito nets to better fulfill customers' specifications in a positive manner.