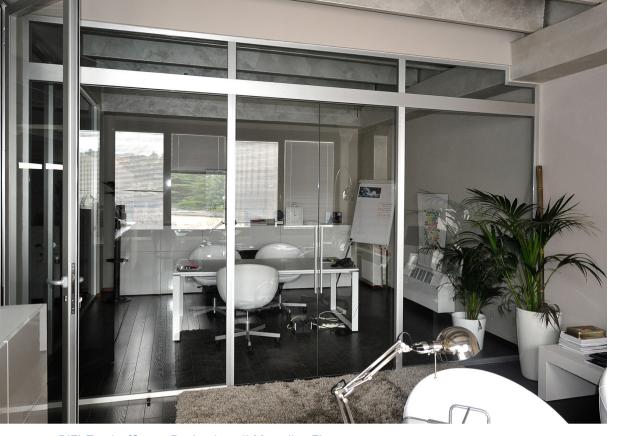

Galeotti Srl Automatic precision turning shop, Scarperia e S. Piero (Florence) Facade accomplished with Poliedra METRA Systems, SKY 50 CV, 65 STH

RIFLE srl offices, Barberino di Mugello, Florence Aluminium interior office walls