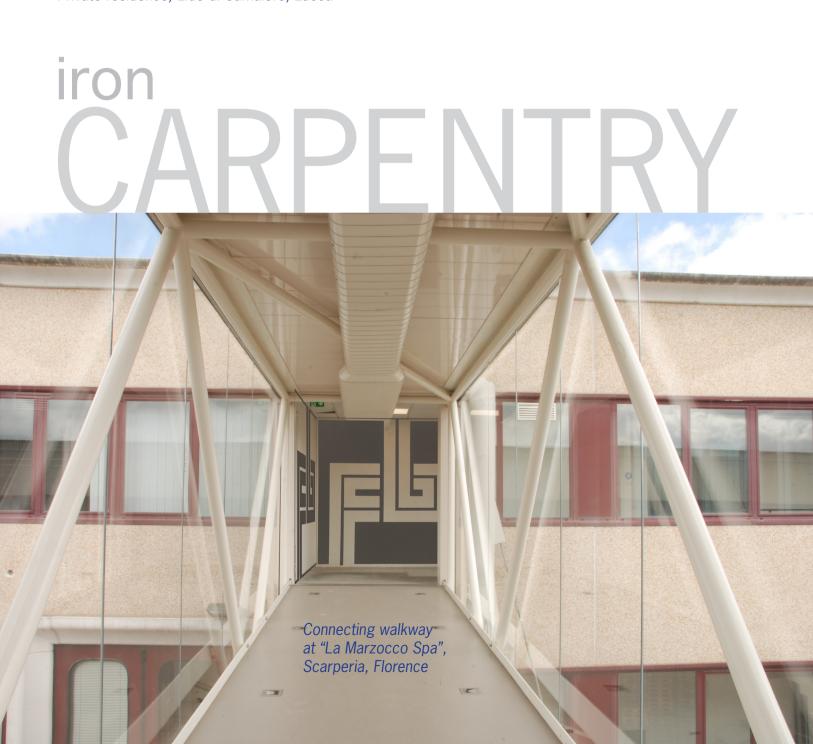

#### **CARPENTRY**

Rontini e Boni is also specialized in manufacturing metal supporting frameworks and hoops as well as lofts and other (light/medium/slightly heavy) carpentry solutions.