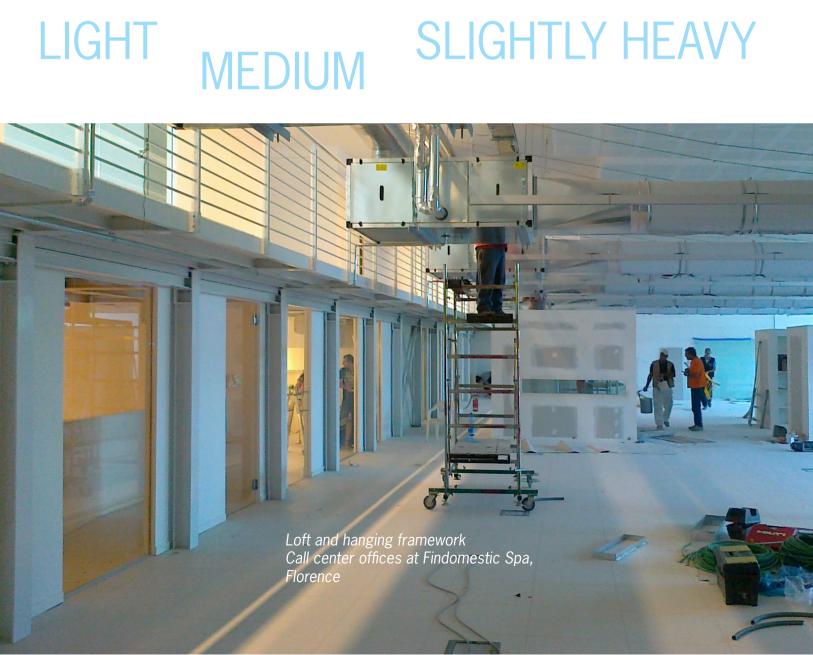

#### **CARPENTRY**

Rontini e Boni is also specialized in manufacturing metal supporting frameworks and hoops as well as lofts and other (light/medium/slightly heavy) carpentry solutions.

### **SLIGHTLY HEAVY**

Private residences, Forte dei Marmi, Lucca