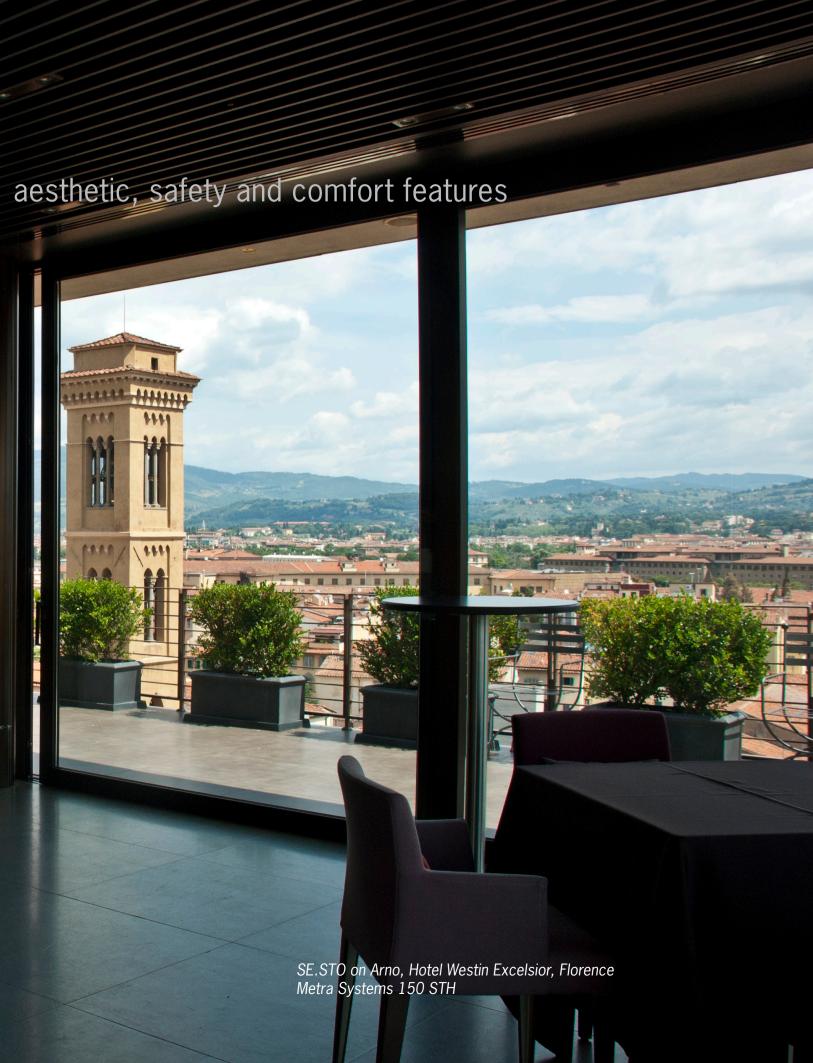

#### **CURTAIN WALLS**

which are the result of a perfect combination between modern architecture and technology (energy storage systems).

Bringing buildings back to life through the use of noble materials such as glass, aluminium, Rockpanel, Abet Meg and sandwich panels. Giving an old building a modern touch.

Thanks to stick, structural or semi-structural glazing systems, we are able to adapt the technique to the architectural definition of all the buildings. Our competence has gained over the years a leading role in establishing on the national and international market, especially in India and United States.