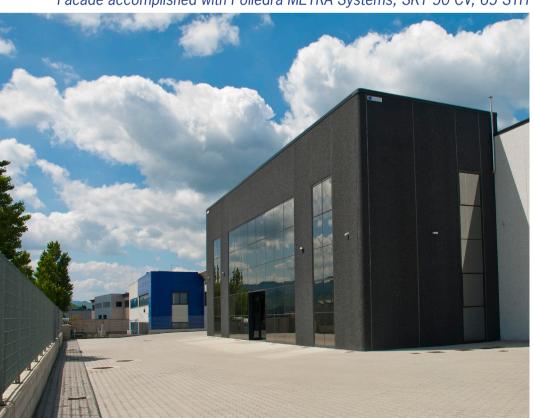

Galeotti Srl Automatic precision turning shop, Scarperia e S. Piero (Florence) Facade accomplished with Poliedra METRA Systems, SKY 50 CV, 65 STH

RIFLE srl offices, Barberino di Mugello, Florence Aluminium interior office walls