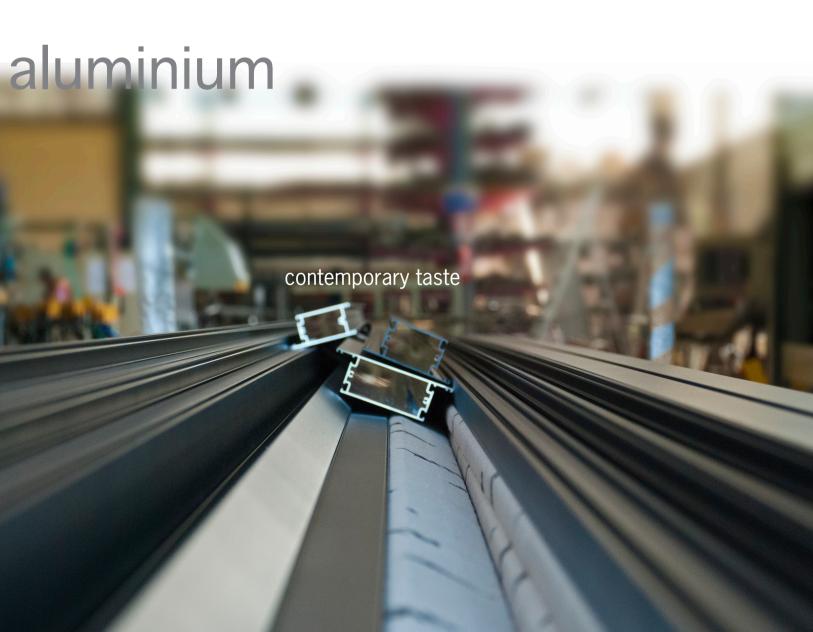

#### Energy renovation of buildings

Thanks to its versatility, heat resistance and high strenght, aluminium is undoubtedly one of the most functional used metal around the world. Rontini e Boni aluminium window fixtures have all the visual, durability and low maintance qualities of the aluminum and combine innovative and construction advantages with advanced features such as heat/acoustic insulation, water-tightness, resistance to air and indeformability. Our doors

and windows encompass exciting aesthetic lines, high levels of security and practicality. Surfaces can be colored and characterized by wonderful metallic effects. Architectural adaptability, contemporary taste and energy efficiency of buildings are additional features that make the difference. The materials we normally use for the production of curtain walls and doors and windows are: METRA, SCHÜCO, GEAL and PONZIO.

# aluminium