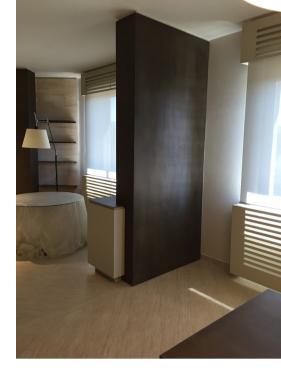

#### Energy renovation of buildings

Thanks to its versatility, heat resistance and high strenght, aluminium is undoubtedly one of the most functional used metal around the world. Rontini e Boni aluminium window fixtures have all the visual, durability and low maintance qualities of the aluminum and combine innovative and construction advantages with advanced features such as heat/acoustic insulation, water-tightness, resistance to air and indeformability. Our doors

and windows encompass exciting aesthetic lines, high levels of security and practicality. Surfaces can be colored and characterized by wonderful metallic effects. Architectural adaptability, contemporary taste and energy efficiency of buildings are additional features that make the difference. The materials we normally use for the production of curtain walls and doors and windows are: METRA, SCHÜCO, GEAL and PONZIO.

To improve the architectural features of administrative and industrial buildings as well as public and private dwellings.

This is another company goal. A wide range of design solutions motivate us to pursue the development of curtain walls systems