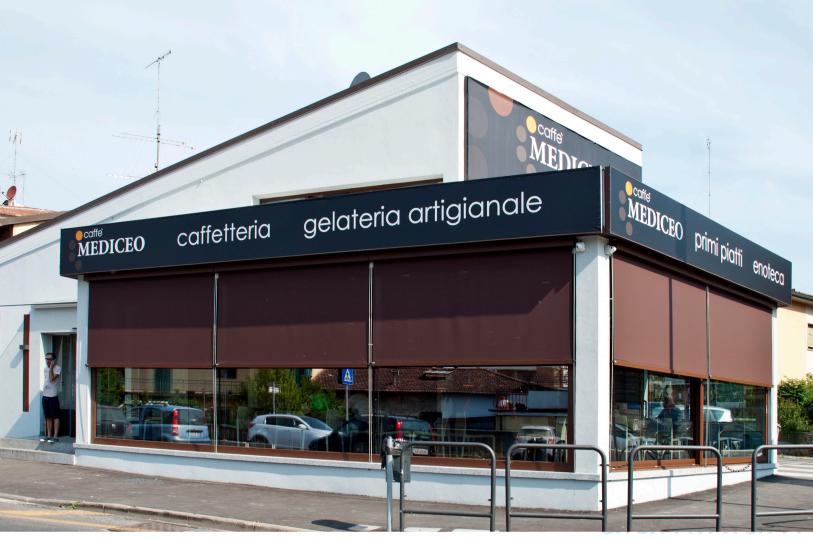

are exceptionally resistant to corrosion, a remarkable aspect that guarantees an extended lifespan. On the other hand, wood – with its natural colours – keeps the living space comfortably warm.

Caffè Mediceo, Borgo San Lorenzo, Florence Metra Systems, 65 HES e 150 STH HES